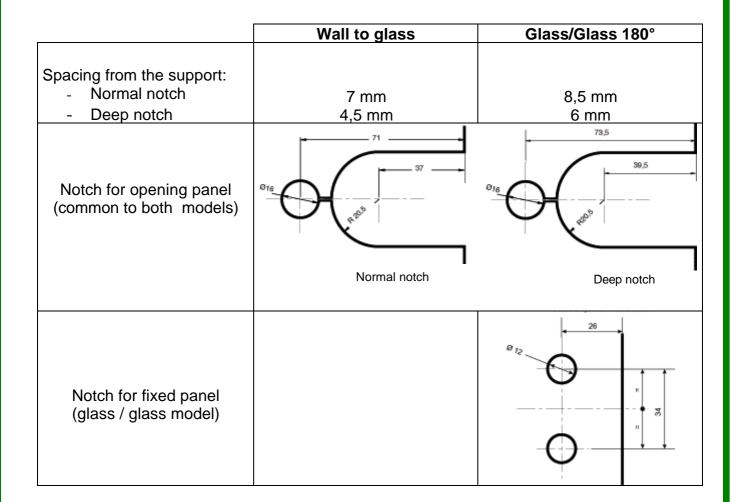

## **ASSEMBLING**

Door:

Height x width: 2 m x 1 m
Thickness: 8 or 10 mm
Load: 50 kg for one pair
Notches: see sketch